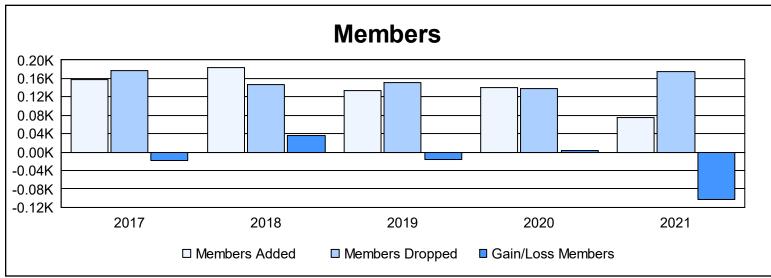

District 19 I As of June 2021 Cumulative

| Year      | New<br>Clubs | Dropped<br>Clubs | Gain/<br>Loss<br>Clubs | New<br>Members | Charter<br>Members | Reinstate<br>Members | Transfer<br>Members | Total<br>Member<br>Added | Total<br>Members<br>Dropped | Gain/<br>Loss<br>Members |
|-----------|--------------|------------------|------------------------|----------------|--------------------|----------------------|---------------------|--------------------------|-----------------------------|--------------------------|
| 2016-2017 | 0            | 1                | -1                     | 133            | 0                  | 5                    | 20                  | 158                      | 177                         | -19                      |
| 2017-2018 | 0            | 2                | -2                     | 160            | 0                  | 12                   | 12                  | 184                      | 147                         | 37                       |
| 2018-2019 | 0            | 0                | 0                      | 109            | 1                  | 4                    | 20                  | 134                      | 151                         | -17                      |
| 2019-2020 | 2            | 1                | 1                      | 83             | 44                 | 7                    | 7                   | 141                      | 137                         | 4                        |
| 2020-2021 | 0            | 2                | -2                     | 49             | 1                  | 2                    | 22                  | 74                       | 176                         | -102                     |
| Average   | 0            | 1                | -1                     | 107            | 9                  | 6                    | 16                  | 138                      | 158                         | -19                      |